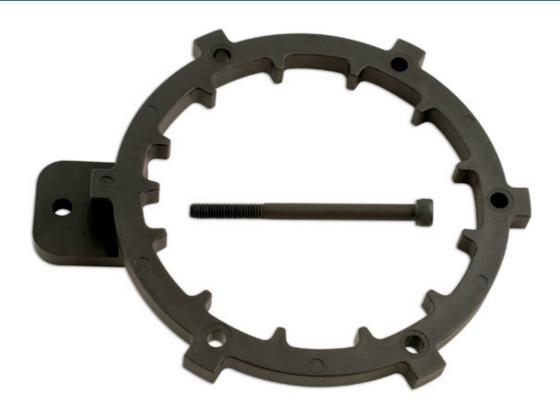

## **Clutch Hub & Drum Tool - for Ducati**

Clutch tool for locking the clutch hub and drum together during engine work/maintenance.

## **Additional Information**

- Applications: Super Sport 800, 900, 750, 1000SS (from 2002); Super Bike 996, 998, 999 (from 2001); Super Bike 749 (from 2004);
  Super Bike 1198 (from 2009) and Street Fighter 1098 (from 2010).
- Sports Tourer ST4/S (from 2001); Multistrada 1100/S (from 2007); Monster 620, 750, 800, 900, 1000 and 1100 (from 2001); MH900/900 (from 2001) and Hypermotard 1100, EVO, SP and S (from 2008).
- Equivalent to OEM 88713.2133.
- Supplied with a bolt which can be located in the bolt location after removing the clutch cover.
- Made from composite material fibreglass and carbon strands for strength. Note: motorcycle must be locked in gear with back wheel locked before use.